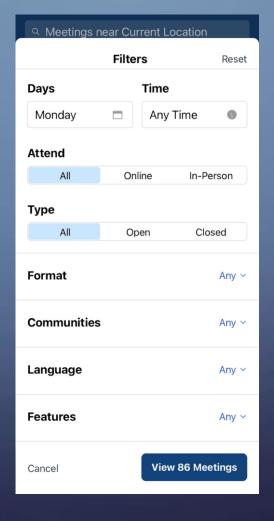

### MEETING GUIDE INITIATIVES COMPLETED 2021-22

HelpDocs Knowledge Base

Distance filter

Attendance option

Multi-select filters

Exposed filters

### MEETING GUIDE INITIATIVES APP V. 4.0 FILTERS DEMO

Exposed filters

Multi-select filters

Attendance retrieval