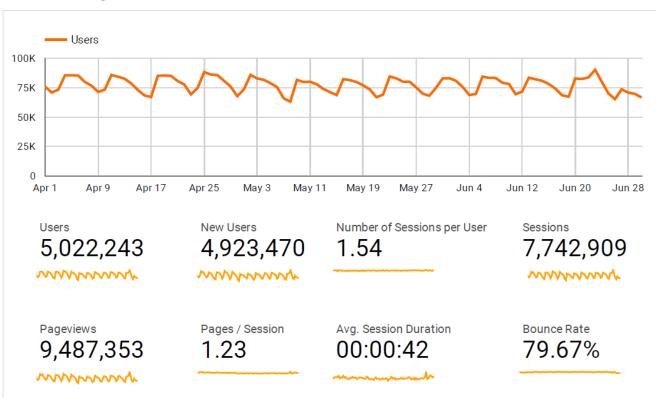

## AA.ORG ANALYTICS

### Audience at a glance

### What is our most visited page?

What percentage of traffic is mobile?