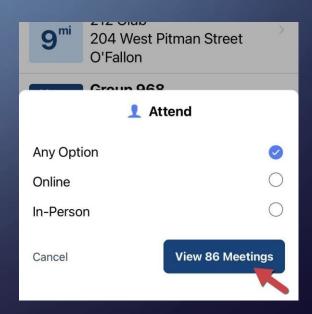

### MEETING GUIDE INITIATIVES COMPLETED 2021-22

HelpDocs Knowledge Base

Distance filter

Attendance option

Multi-select filters

Exposed filters

### MEETING GUIDE INITIATIVES APP V. 4.0 FILTERS DEMO

Exposed filters

Multi-select filters

Attendance retrieval