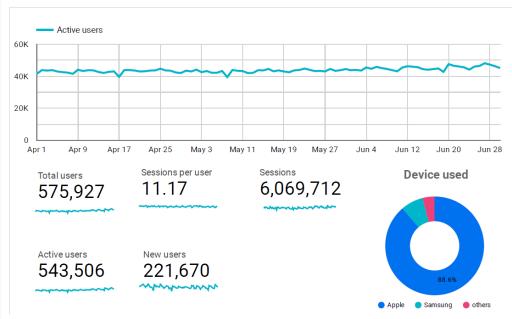

### Audience at a glance

### What is our most visited page?

What percentage of traffic is mobile?