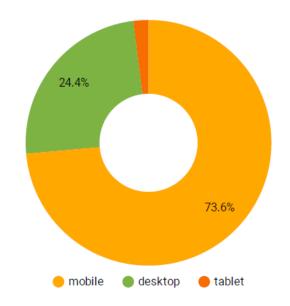

### What device are people using?

### What is our most visited page?

What percentage of traffic is mobile?