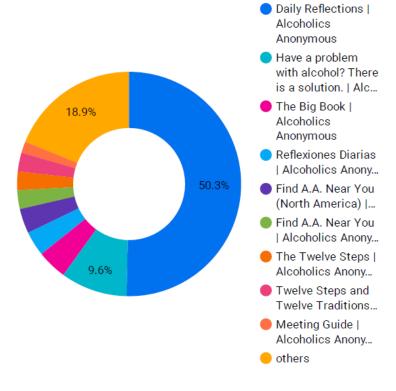

## AA.ORG ANALYTICS

### Most popular pages

### What is our most visited page?

What percentage of traffic is mobile?